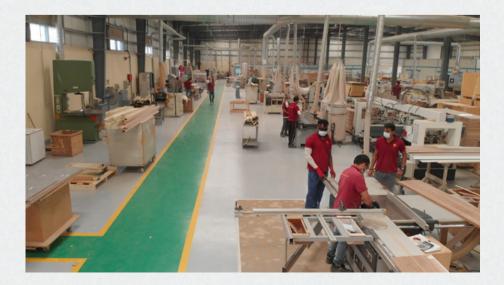

# State of the art joinery manufacturing unit.

Our state-of-the-art 60,000 sq. ft manufacturing facility based in DIC is equipped with the uber modern woodworking equipment & spraying technology. We are a one stop shop for all your fitout, joinery and MEP needs. The core of our success lies within the people of Kandas who can be relied upon to always deliver our values. Moreover, our commitment to delivering inspirational designs and quality service has earned us an ever-increasing database of repeat customers.